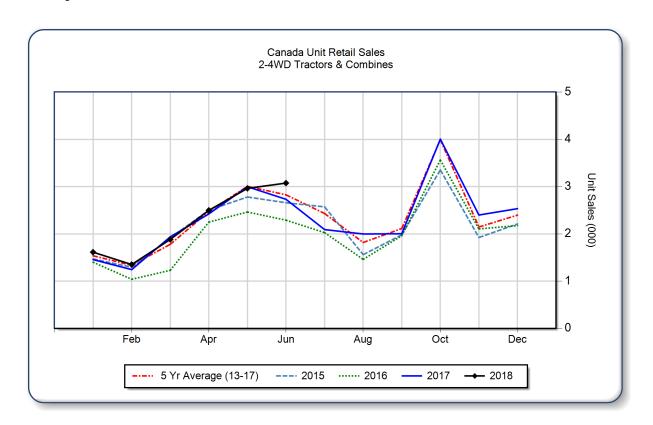

## AEM Canada Ag Tractor and Combine Report June 2018

Copyright, AEM. All rights reserved. If data is referenced, please acknowledge AEM as the source.

|                                | June  |       |      | YTD - June |        |      | Beginning<br>Inventory |
|--------------------------------|-------|-------|------|------------|--------|------|------------------------|
|                                | 2018  | 2017  | %Chg | 2018       | 2017   | %Chg | Jun 2018               |
| 2WD Farm Tractors              |       |       |      |            |        |      |                        |
| < 40 HP                        | 1,980 | 1,823 | 8.6  | 7,260      | 6,993  | 3.8  | 10,135                 |
| 40 < 100  HP                   | 499   | 474   | 5.3  | 2,732      | 2,717  | 0.6  | 4,314                  |
| 100+ HP                        | 313   | 255   | 22.7 | 2,003      | 1,740  | 15.1 | 2,499                  |
| <b>Total 2WD Farm Tractors</b> | 2,792 | 2,552 | 9.4  | 11,995     | 11,450 | 4.8  | 16,948                 |
| <b>4WD Farm Tractors</b>       | 47    | 31    | 51.6 | 558        | 540    | 3.3  | 268                    |
| <b>Total Farm Tractors</b>     | 2,839 | 2,583 | 9.9  | 12,553     | 11,990 | 4.7  | 17,216                 |
| Self-Prop Combines             | 236   | 149   | 58.4 | 831        | 800    | 3.9  | 790                    |